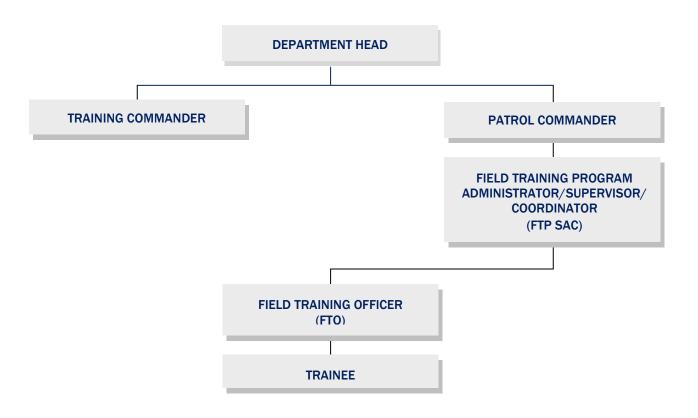

allowable if a matter of urgency exists and action must be taken immediately. In most cases, however, time is not a factor and the chain of command should be followed.

It is important that each member of the field training program staff have a sense of organizational loyalty. As information flows up and down the chain of command, decisions get made and the program runs smoothly. Decisions made at an inappropriate level may interfere with program staff and department goals and create feelings of anxiety among the staff as well as with the trainees. The field training program staff operates as a team and, consequently, decisions made affect every member of that team. Decisions made at the proper level, with sufficient input, benefit all.

Figure 1.2 Patrol-Supervised FTP Chain of Command



#### **Program Staff/Personnel Training**

Glenn Kaminsky, one of the founding fathers of the field training concept, states in *The Field Training Concept in Criminal Justice Agencies*, 2002, that "everyone must understand all the aspects of the field training program. Everyone must be on the same page. Only one path leads to success in the implementation of field training, and that path is training...for all."

POST, with input from field training participants and experts throughout the state, has established minimum training requirements for field training program staff that have the most influence over and the most direct responsibility for trainees – the FTP SAC and the FTOs.

The FTP SAC training requirement states that every peace officer promoted, appointed, or transferred to a s