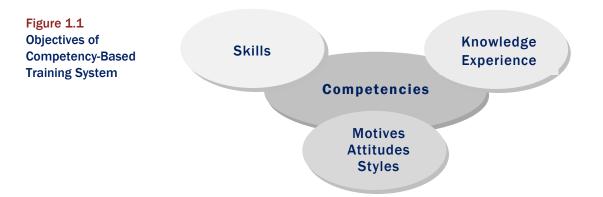

support a competency-based training system. Trainees need to develop competencies relevant to their position as new patrol officers. The program helps trainees achieve specific objectives in order to be successful in their new organizational role and to develop skills, knowledge, abilities, and attitudes at a personal and professional level. In this program, competency includes behaviors that demonstrate effective (acceptable) or superior performance. These behaviors may not always include specific knowledge (i.e., exact penal code references) but do include learned or practical experience, or the behavioral application of knowledge that produces a successful result. Competencies are not necessarily specific skills but, rather, the application of skills that produces a successful result.



Departments will determine their own levels of acceptable performance and the competent standard of a solo patrol officer. As shown above, competencies have several components. Many of these are addressed in the hiring process; however, it's usually only in the field training program, when these components actually have to work and come together, that potential success and true competence is revealed. The field training program staff has the responsibility to evaluate that competence and the success of each trainee. The future of the department depends on the effectiveness of this process.

#### **1.2** Field Training Program Elements

The POST *Field Training Program Guide* has been designed based upon research and input from numerous law enforcement departments throughout California an